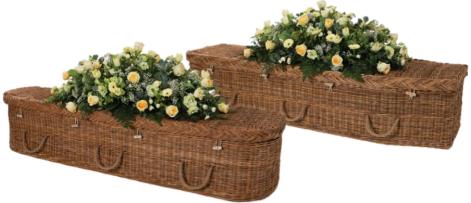

# For our Traditional Coffin prices please see separate sheet

| Somerset Willow Coffins<br>Traditional and Curved-Ended                 | £985.00 |  |
|-------------------------------------------------------------------------|---------|--|
| Imported Coffins<br>Wicker, Banana Leaf, Bamboo, Rattan & Seagrass Cane | £855.00 |  |
| LifeArt Cardboard Coffin                                                |         |  |
| Brown (Natural)                                                         | £475.00 |  |
| Heritage Timber                                                         | £505.00 |  |
| White & Single Colours                                                  | £525.00 |  |
| Picture (Life Canvas designs only)                                      | £515.00 |  |
| Photo (designed online by you)                                          | £650.00 |  |
| Bespoke (other designs - not Life Canvas)                               | £700.00 |  |
| Colourful Coffins - Wood Veneered Picture Coffin                        |         |  |
| Picture (stock designs only)                                            | £800.00 |  |
| Bespoke (designed by you)                                               | £925.00 |  |

### Somerset Willow Traditional Buff from £985.00

Floral Tributes priced separately

#### Imported – Wicker Curved and Traditional Shape from £855.00

Imported – Banana Leaf Curved and Traditional shape from £855.00

Imported – Bamboo Curved and Traditional Shape from £855.00

Floral Tributes priced separately

### Imported – Cocostick Curved and Traditional Shape from £855.00

Imported – Sea Grass Cane Curved and Traditional Shape from £855.00

Imported – Cane Curved and Traditional Shape from £855.00

Floral Tributes priced separately