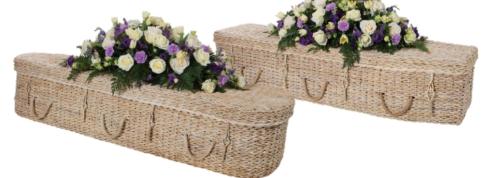

# For our Traditional Coffin prices please see separate sheet

| Somerset Willow Coffins<br>Traditional and Curved-Ended                 | £985.00 |  |
|-------------------------------------------------------------------------|---------|--|
| Imported Coffins<br>Wicker, Banana Leaf, Bamboo, Rattan & Seagrass Cane | £855.00 |  |
| LifeArt Cardboard Coffin                                                |         |  |
| Brown (Natural)                                                         | £475.00 |  |
| Heritage Timber                                                         | £505.00 |  |
| White & Single Colours                                                  | £525.00 |  |
| Picture (Life Canvas designs only)                                      | £515.00 |  |
| Photo (designed online by you)                                          | £650.00 |  |
| Bespoke (other designs - not Life Canvas)                               | £700.00 |  |
| Colourful Coffins - Wood Veneered Picture Coffin                        |         |  |
| Picture (stock designs only)                                            | £800.00 |  |
| Bespoke (designed by you)                                               | £925.00 |  |

### Somerset Willow Traditional Buff from £985.00

Floral Tributes priced separately

#### Imported – Wicker Curved and Traditional Shape from £855.00

Imported – Banana Leaf Curved and Traditional shape from £855.00

Imported – Bamboo Curved and Traditional Shape from £855.00

Floral Tributes priced separately

### Imported – Cocostick Curved and Traditional Shape from £855.00

Imported – Sea Grass Cane Curved and Traditional Shape from £855.00

Imported – Cane Curved and Traditional Shape from £855.00

Floral Tributes priced separately