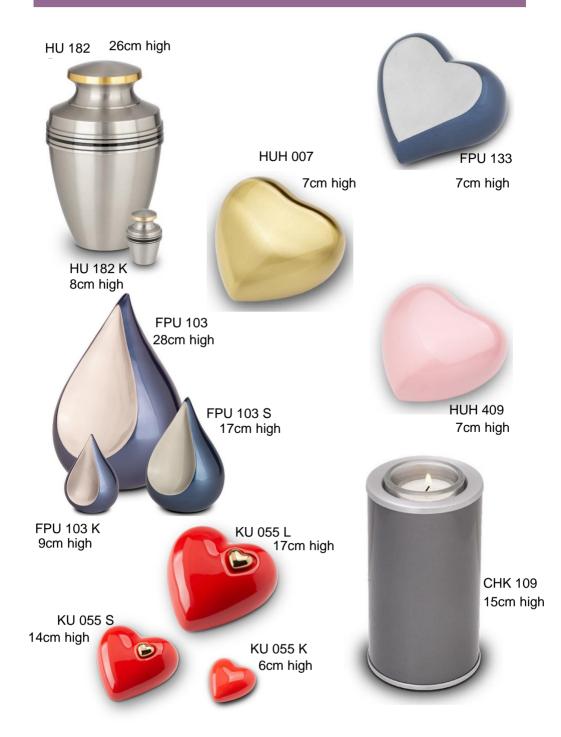

#### The items shown are only a small selection of what is available

Please ask your Funeral Director for a brochure or visit our website www.funeraldirectors.uk.com

| CHK 109   | £99.00  | JEWELLERY                             |       |
|-----------|---------|---------------------------------------|-------|
| CHK 668   | £99.00  | Necklace Pendants                     |       |
|           |         | AH 310 £12                            | 29.00 |
| FPU 103   | £319.00 | AH 085 £1                             | 59.00 |
| FPU 103 S | £165.00 | Necklace Chains from £3               | 34.00 |
| FPU 103 K | £79.00  |                                       |       |
| FPU 133   | £79.00  | Bracelet Charms                       |       |
|           |         | MB 002 £1                             | 19.00 |
| HU 182    | £259.00 | MB 006 £12                            | 29.00 |
| HU 182 K  | £69.00  |                                       | 29.00 |
| HU 407    | £259.00 | Bracelet Chains from £4               | 47.00 |
| HU 407 K  | £69.00  |                                       |       |
|           |         | Bracelets                             |       |
| HUH 007   | £79.00  | FPU 602 £10                           | )5.00 |
| HUH 407   | £69.00  | FPU 603 £9                            | 99.00 |
| HUH 409   | £69.00  | FPU 606 £10                           | )5.00 |
| KU 003    | £305.00 | Ashes Rings                           |       |
| KU 106    | £305.00 | -                                     | 5.00  |
| KU 010    | £339.00 |                                       | 35.00 |
| KU 010 M  | £255.00 |                                       | 25.00 |
| KU 010 S  | £192.00 | Ashes Rings can be engra              |       |
| KU 044    | £305.00 | · · · · · · · · · · · · · · · · · · · |       |
| KU 044 S  | £69.00  | Memorial Necklace Lockets             |       |
| KU 044 M  | £179.00 |                                       | 39.00 |
| KU 048    | £305.00 |                                       | 39.00 |
| KU 048 M  | £239.00 |                                       | 39.00 |
| KU 048 S  | £175.00 | Lockets can be engraved               |       |
| KU 055 L  | £209.00 |                                       |       |
| KU 055 S  | £169.00 | Fingerprint Jewellery                 |       |
| KU 055 K  | £59.00  |                                       | 70.00 |
|           |         |                                       | 75.00 |
| SU 6783   | £179.00 |                                       |       |
|           |         | Where applicable, prices sh           | own   |
| ZU 002    | £89.00  | are for sterling silver only          |       |
|           |         |                                       |       |