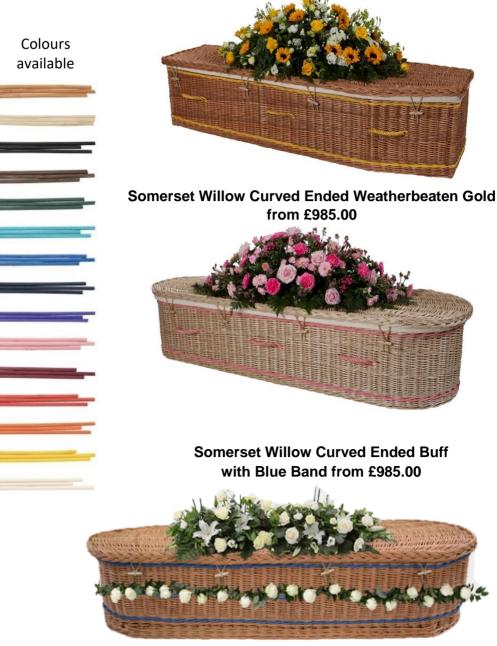

# For our Traditional Coffin prices please see separate sheet

| Somerset Willow Coffins<br>Traditional and Curved-Ended                 | £985.00 |  |
|-------------------------------------------------------------------------|---------|--|
| Imported Coffins<br>Wicker, Banana Leaf, Bamboo, Rattan & Seagrass Cane | £855.00 |  |
| LifeArt Cardboard Coffin                                                |         |  |
| Brown (Natural)                                                         | £475.00 |  |
| Heritage Timber                                                         | £505.00 |  |
| White & Single Colours                                                  | £525.00 |  |
| Picture (Life Canvas designs only)                                      | £515.00 |  |
| Photo (designed online by you)                                          | £650.00 |  |
| Bespoke (other designs - not Life Canvas)                               | £700.00 |  |
| Colourful Coffins - Wood Veneered Picture Coffin                        |         |  |
| Picture (stock designs only)                                            | £800.00 |  |
| Bespoke (designed by you)                                               | £925.00 |  |

### Somerset Willow Traditional Buff from £985.00

Floral Tributes priced separately