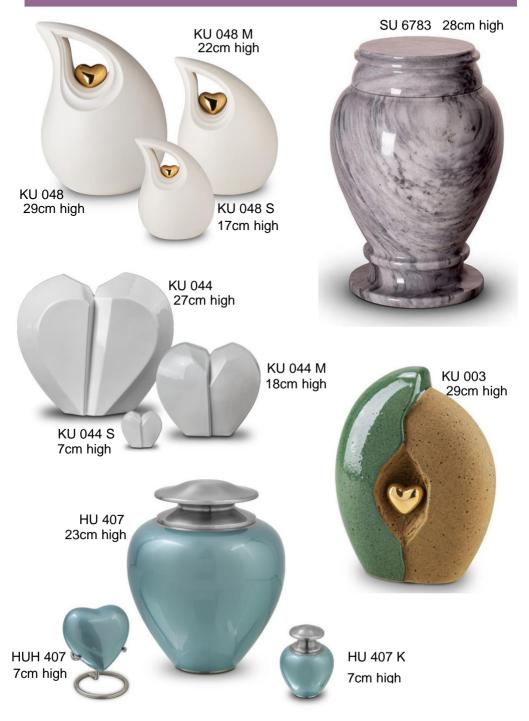

#### The items shown are only a small selection of what is available

Please ask your Funeral Director for a brochure or visit our website www.funeraldirectors.uk.com

| CHK 109   | £99.00  | JEWELLERY                             |       |
|-----------|---------|---------------------------------------|-------|
| CHK 668   | £99.00  | Necklace Pendants                     |       |
|           |         | AH 310 £12                            | 29.00 |
| FPU 103   | £319.00 | AH 085 £1                             | 59.00 |
| FPU 103 S | £165.00 | Necklace Chains from £3               | 34.00 |
| FPU 103 K | £79.00  |                                       |       |
| FPU 133   | £79.00  | Bracelet Charms                       |       |
|           |         | MB 002 £1                             | 19.00 |
| HU 182    | £259.00 | MB 006 £12                            | 29.00 |
| HU 182 K  | £69.00  |                                       | 29.00 |
| HU 407    | £259.00 | Bracelet Chains from £4               | 47.00 |
| HU 407 K  | £69.00  |                                       |       |
|           |         | Bracelets                             |       |
| HUH 007   | £79.00  | FPU 602 £10                           | )5.00 |
| HUH 407   | £69.00  | FPU 603 £9                            | 99.00 |
| HUH 409   | £69.00  | FPU 606 £10                           | )5.00 |
| KU 003    | £305.00 | Ashes Rings                           |       |
| KU 106    | £305.00 | -                                     | 5.00  |
| KU 010    | £339.00 |                                       | 35.00 |
| KU 010 M  | £255.00 |                                       | 25.00 |
| KU 010 S  | £192.00 | Ashes Rings can be engra              |       |
| KU 044    | £305.00 | · · · · · · · · · · · · · · · · · · · |       |
| KU 044 S  | £69.00  | Memorial Necklace Lockets             |       |
| KU 044 M  | £179.00 |                                       | 39.00 |
| KU 048    | £305.00 |                                       | 39.00 |
| KU 048 M  | £239.00 |                                       | 39.00 |
| KU 048 S  | £175.00 | Lockets can be engraved               |       |
| KU 055 L  | £209.00 |                                       |       |
| KU 055 S  | £169.00 | Fingerprint Jewellery                 |       |
| KU 055 K  | £59.00  |                                       | 70.00 |
|           |         |                                       | 75.00 |
| SU 6783   | £179.00 |                                       |       |
|           |         | Where applicable, prices sh           | own   |
| ZU 002    | £89.00  | are for sterling silver only          |       |
|           |         |                                       |       |