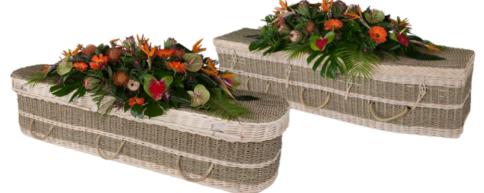

#### Imported – Wicker Curved and Traditional Shape from £855.00

Imported – Banana Leaf Curved and Traditional shape from £855.00

Imported – Bamboo Curved and Traditional Shape from £855.00

Floral Tributes priced separately

### Imported – Cocostick Curved and Traditional Shape from £855.00

Imported – Sea Grass Cane Curved and Traditional Shape from £855.00

Imported – Cane Curved and Traditional Shape from £855.00

Floral Tributes priced separately