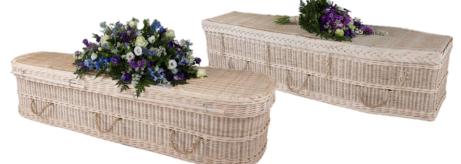

### Somerset Willow Traditional Buff from £985.00

Floral Tributes priced separately