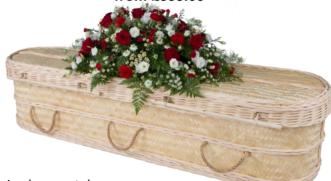

### Somerset Willow Traditional Buff from £985.00

Floral Tributes priced separately