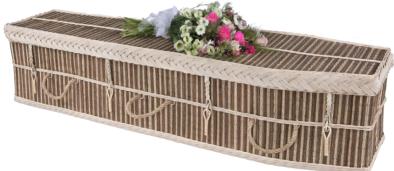

#### Imported – Wicker Curved and Traditional Shape from £855.00

Imported – Banana Leaf Curved and Traditional shape from £855.00

Imported – Bamboo Curved and Traditional Shape from £855.00

Floral Tributes priced separately

### Imported – Cocostick Curved and Traditional Shape from £855.00

Imported – Sea Grass Cane Curved and Traditional Shape from £855.00

Imported – Cane Curved and Traditional Shape from £855.00

Floral Tributes priced separately