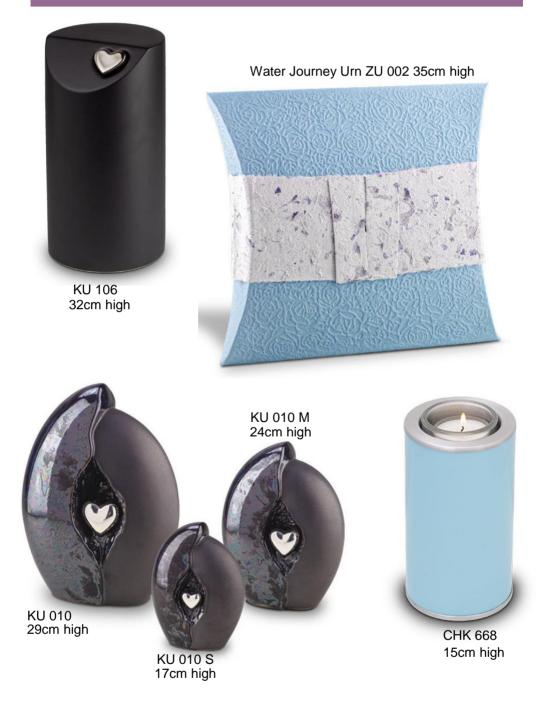

#### The items shown are only a small selection of what is available

Please ask your Funeral Director for a brochure or visit our website www.funeraldirectors.uk.com

| CHK 109   | £99.00  | JEWELLERY                             |       |
|-----------|---------|---------------------------------------|-------|
| CHK 668   | £99.00  | Necklace Pendants                     |       |
|           |         | AH 310 £12                            | 29.00 |
| FPU 103   | £319.00 | AH 085 £1                             | 59.00 |
| FPU 103 S | £165.00 | Necklace Chains from £3               | 34.00 |
| FPU 103 K | £79.00  |                                       |       |
| FPU 133   | £79.00  | Bracelet Charms                       |       |
|           |         | MB 002 £1                             | 19.00 |
| HU 182    | £259.00 | MB 006 £12                            | 29.00 |
| HU 182 K  | £69.00  |                                       | 29.00 |
| HU 407    | £259.00 | Bracelet Chains from £4               | 47.00 |
| HU 407 K  | £69.00  |                                       |       |
|           |         | Bracelets                             |       |
| HUH 007   | £79.00  | FPU 602 £10                           | )5.00 |
| HUH 407   | £69.00  | FPU 603 £9                            | 99.00 |
| HUH 409   | £69.00  | FPU 606 £10                           | )5.00 |
| KU 003    | £305.00 | Ashes Rings                           |       |
| KU 106    | £305.00 | -                                     | 5.00  |
| KU 010    | £339.00 |                                       | 35.00 |
| KU 010 M  | £255.00 |                                       | 25.00 |
| KU 010 S  | £192.00 | Ashes Rings can be engra              |       |
| KU 044    | £305.00 | · · · · · · · · · · · · · · · · · · · |       |
| KU 044 S  | £69.00  | Memorial Necklace Lockets             |       |
| KU 044 M  | £179.00 |                                       | 39.00 |
| KU 048    | £305.00 |                                       | 39.00 |
| KU 048 M  | £239.00 |                                       | 39.00 |
| KU 048 S  | £175.00 | Lockets can be engraved               |       |
| KU 055 L  | £209.00 |                                       |       |
| KU 055 S  | £169.00 | Fingerprint Jewellery                 |       |
| KU 055 K  | £59.00  |                                       | 70.00 |
|           |         |                                       | 75.00 |
| SU 6783   | £179.00 |                                       |       |
|           |         | Where applicable, prices sh           | own   |
| ZU 002    | £89.00  | are for sterling silver only          |       |
|           |         |                                       |       |