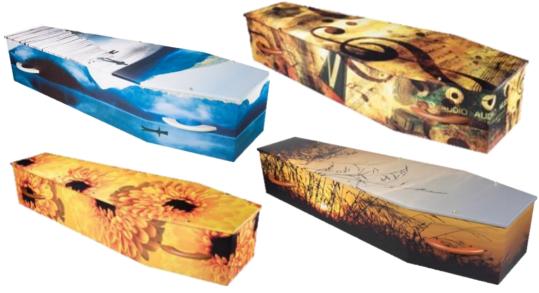

# For our Traditional Coffin prices please see separate sheet

| Somerset Willow Coffins<br>Traditional and Curved-Ended                 | £985.00 |  |
|-------------------------------------------------------------------------|---------|--|
| Imported Coffins<br>Wicker, Banana Leaf, Bamboo, Rattan & Seagrass Cane | £855.00 |  |
| LifeArt Cardboard Coffin                                                |         |  |
| Brown (Natural)                                                         | £475.00 |  |
| Heritage Timber                                                         | £505.00 |  |
| White & Single Colours                                                  | £525.00 |  |
| Picture (Life Canvas designs only)                                      | £515.00 |  |
| Photo (designed online by you)                                          | £650.00 |  |
| Bespoke (other designs - not Life Canvas)                               | £700.00 |  |
| Colourful Coffins - Wood Veneered Picture Coffin                        |         |  |
| Picture (stock designs only)                                            | £800.00 |  |
| Bespoke (designed by you)                                               | £925.00 |  |

# LifeArt Earth Care Cardboard Coffin – Natural £475.00

### LifeArt Cardboard Coffin – Heritage Timber £505.00

LifeArt Collections Cardboard Coffin – Picture (Life Canvas designs) £515.00

### Colourful Coffins Wood Veneer Picture Coffins Stock designs £800.00 – Bespoke designs from £925.00

We have a large selection of wood picture coffins available Matching Ashes Caskets are also available at £150.00