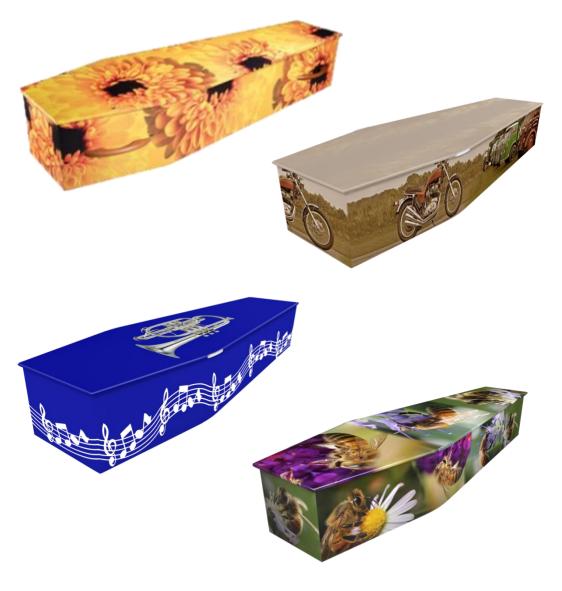

# For our Traditional Coffin prices please see separate sheet

| Somerset Willow Coffins<br>Traditional and Curved-Ended                 | £985.00 |  |
|-------------------------------------------------------------------------|---------|--|
| Imported Coffins<br>Wicker, Banana Leaf, Bamboo, Rattan & Seagrass Cane | £855.00 |  |
| LifeArt Cardboard Coffin                                                |         |  |
| Brown (Natural)                                                         | £475.00 |  |
| Heritage Timber                                                         | £505.00 |  |
| White & Single Colours                                                  | £525.00 |  |
| Picture (Life Canvas designs only)                                      | £515.00 |  |
| Photo (designed online by you)                                          | £650.00 |  |
| Bespoke (other designs - not Life Canvas)                               | £700.00 |  |
| Colourful Coffins - Wood Veneered Picture Coffin                        |         |  |
| Picture (stock designs only)                                            | £800.00 |  |
| Bespoke (designed by you)                                               | £925.00 |  |

### Colourful Coffins Wood Veneer Picture Coffins Stock designs £800.00 – Bespoke designs from £925.00

We have a large selection of wood picture coffins available Matching Ashes Caskets are also available at £150.00