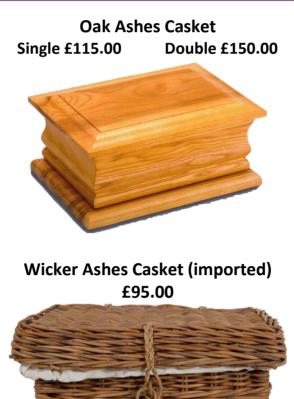

# Ashes Containers

| Oak Ashes Casket                                                                                                              | £115.00            |
|-------------------------------------------------------------------------------------------------------------------------------|--------------------|
| Double Oak Ashes Casket                                                                                                       | £150.00            |
| Cardboard Ashes Scatterer<br>Cardboard Ashes Scatterer Smaller and Keepsakes                                                  | £37.50<br>£30.00   |
| Somerset Willow Ashes Caskets<br>Single Ashes Casket (round, square or rectangular)<br>Double Ashes Casket (rectangular only) | £125.00<br>£150.00 |
| Imported Ashes Caskets<br>Single Ashes Casket (round or rectangular)<br>Wicker, Banana Leaf, Sea Grass Cane                   | £95.00             |
| Cocostick & Bamboo                                                                                                            | £95.00             |

Willow Ashes Urn and Casket (Somerset)

Single £125.00 Double £150.00